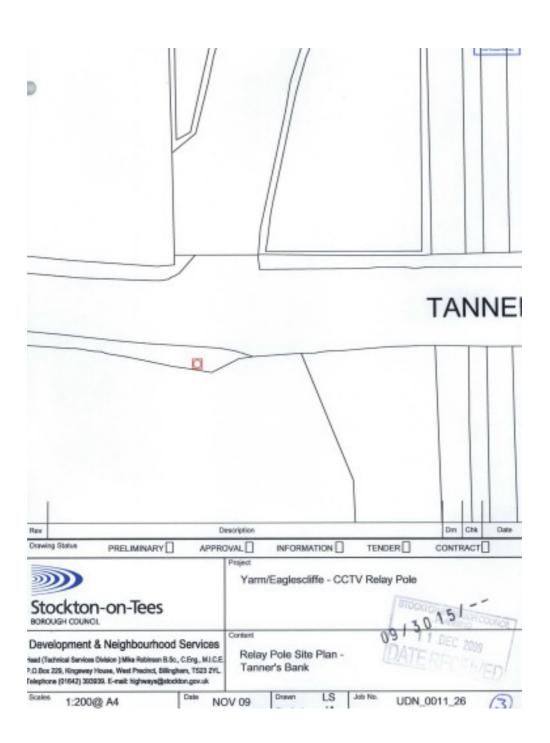

## **Drawing No 2; Proposed Location Plan at Tanners Bank**

**Drawing 3; Proposed Site Plan at Tanners Bank** 