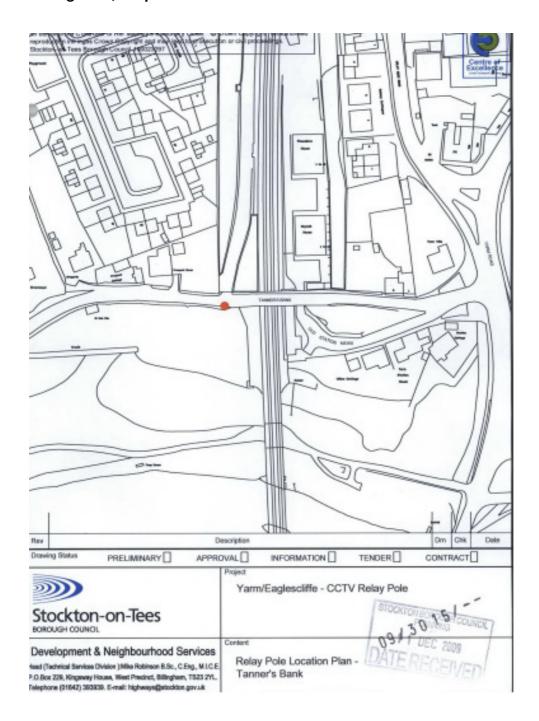

## **Drawing No 2; Proposed Location Plan at Tanners Bank**

**Drawing 3; Proposed Site Plan at Tanners Bank** 