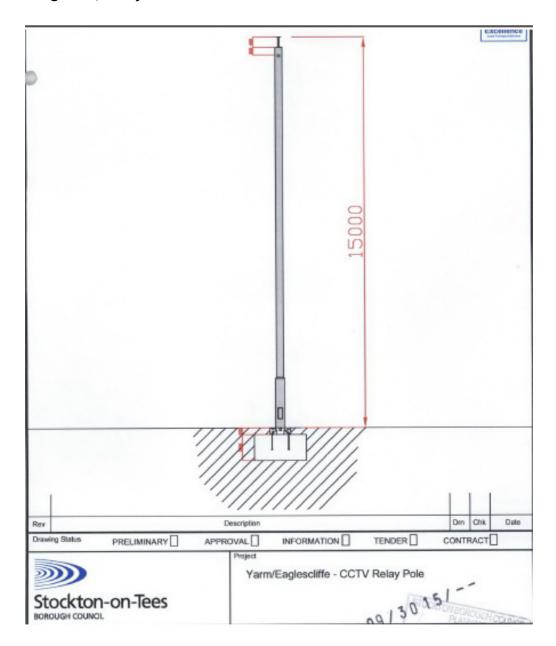

### 09/3015/LA Appendices, Land At Tanners Bank and Poplar Road, Eaglescliffe Erection of 2no. 15 metre high CCTV relay poles

### **Drawing No 1; Relay Pole Detail**



## **Drawing No 2; Proposed Location Plan at Tanners Bank**



**Drawing 3; Proposed Site Plan at Tanners Bank** 



# Site photos of location at Tanners Bank, Aislaby, Eaglescliffe.

View from east to west, proposal to be located adjacent to street lighting column



View from east to west



Drawing 4; Proposed Location Plan at Poplar Road, Eaglescliffe



## 5. Drawing No 5; Proposed Site Plan at Poplar Road, Eaglescliffe



# Site photos of location at Poplar Road, Eaglescliffe.

View from west to east to strip of land where proposal will be located



View from North to south