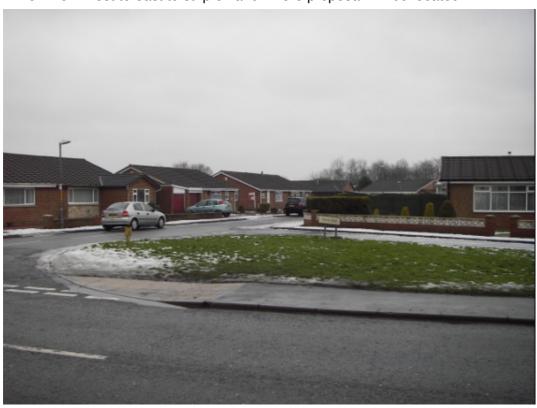

# Site photos of location at Poplar Road, Eaglescliffe.

View from west to east to strip of land where proposal will be located

View from North to south