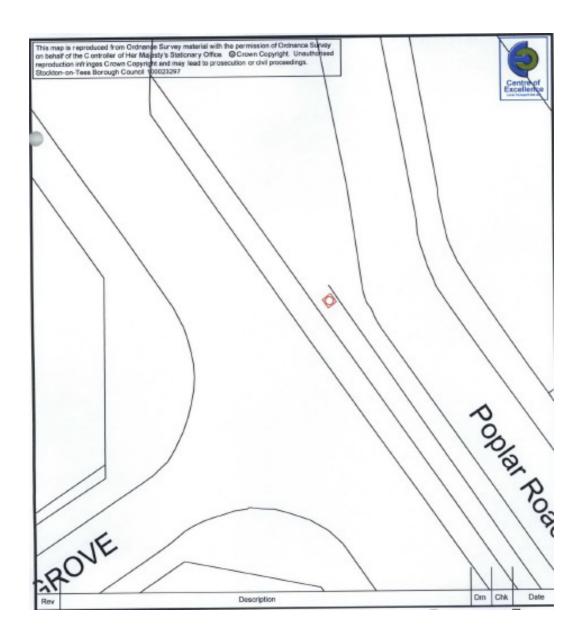

# Site photos of location at Tanners Bank, Aislaby, Eaglescliffe.

View from east to west, proposal to be located adjacent to street lighting column

View from east to west

Drawing 4; Proposed Location Plan at Poplar Road, Eaglescliffe