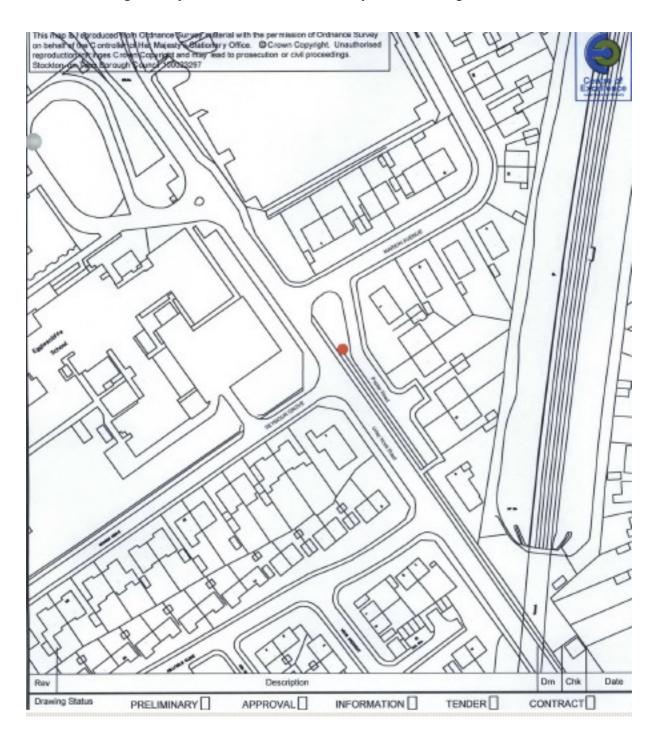

## **Drawing No 2; Proposed Location Plan at Tanners Bank**

**Drawing 3; Proposed Site Plan at Tanners Bank** 