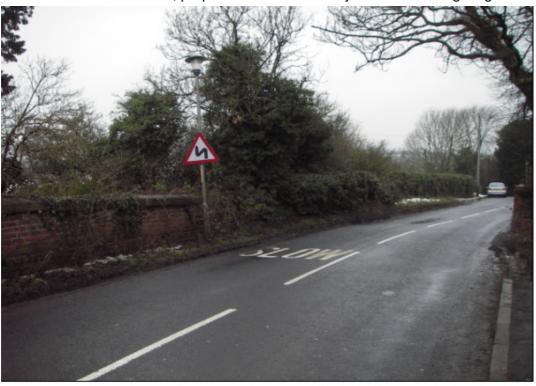

# Site photos of location at Tanners Bank, Aislaby, Eaglescliffe.

View from east to west, proposal to be located adjacent to street lighting column

View from east to west

Drawing 4; Proposed Location Plan at Poplar Road, Eaglescliffe