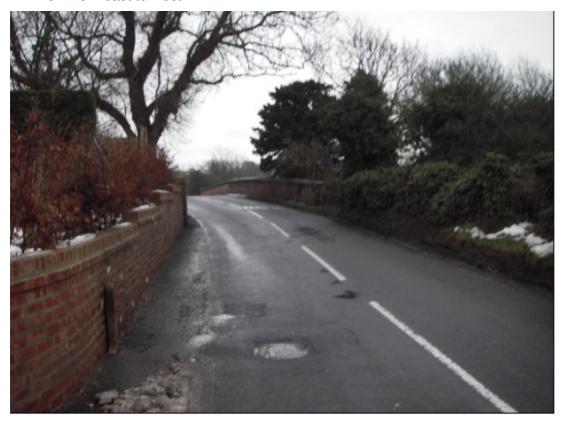

# Site photos of location at Tanners Bank, Aislaby, Eaglescliffe.

View from east to west, proposal to be located adjacent to street lighting column

View from east to west

Drawing 4; Proposed Location Plan at Poplar Road, Eaglescliffe